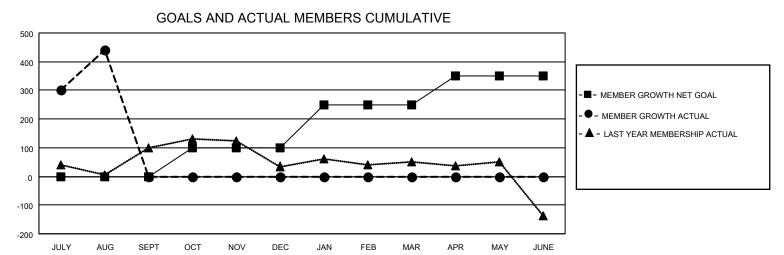

## MONTHLY MEMBERSHIP PROGRESS REPORT

LOCATION INDIA District 322C1 Results as of: 8/31/2022

| Clubs RESULTS FOR 2022-2023 |    |   |   | Members  RESULTS FOR 2022-2023 |     |     |    |
|-----------------------------|----|---|---|--------------------------------|-----|-----|----|
|                             |    |   |   |                                |     |     |    |
| JULY/AUG/SEPT               | 10 | 9 | 1 | JULY/AUG/SEPT                  | 0   | 478 | 32 |
| OCT/NOV/DEC                 | 0  | 0 | 0 | OCT/NOV/DEC                    | 100 | 0   | 0  |
| JAN/FEB/MAR                 | 0  | 0 | 0 | JAN/FEB/MAR                    | 150 | 0   | 0  |
| APR/MAY/JUNE                | 0  | 0 | 0 | APR/MAY/JUNE                   | 100 | 0   | 0  |