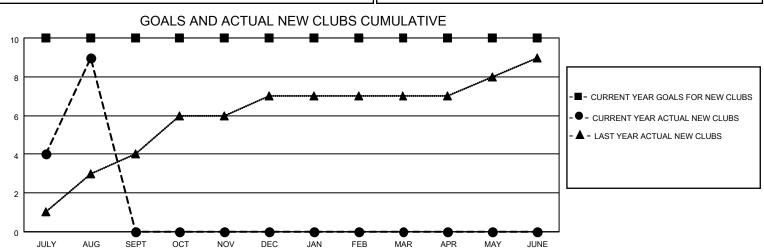

## MONTHLY MEMBERSHIP PROGRESS REPORT

LOCATION INDIA District 322C1 Results as of: 8/31/2022

| Clubs RESULTS FOR 2022-2023 |    |   |   | Members  RESULTS FOR 2022-2023 |     |     |    |
|-----------------------------|----|---|---|--------------------------------|-----|-----|----|
|                             |    |   |   |                                |     |     |    |
| JULY/AUG/SEPT               | 10 | 9 | 1 | JULY/AUG/SEPT                  | 0   | 478 | 32 |
| OCT/NOV/DEC                 | 0  | 0 | 0 | OCT/NOV/DEC                    | 100 | 0   | 0  |
| JAN/FEB/MAR                 | 0  | 0 | 0 | JAN/FEB/MAR                    | 150 | 0   | 0  |
| APR/MAY/JUNE                | 0  | 0 | 0 | APR/MAY/JUNE                   | 100 | 0   | 0  |